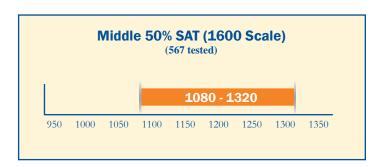

#### **Decile Characteristics**

Mean scores and weighted GPA ranges (12.0 scale) of students in each decile (cumulative through 6th semester).

| Decile | GPA Range   | SAT 1600 | SAT 2400 | ACT Avg |
|--------|-------------|----------|----------|---------|
| 1      | 13.69-11.74 | 1420     | 2133     | 32      |
| 2      | 11.72-10.96 | 1340     | 2011     | 29      |
| 3      | 10.95-10.50 | 1263     | 1898     | 28      |
| 4      | 10.49-10.15 | 1244     | 1872     | 27      |
| 5      | 10.13-9.65  | 1246     | 1862     | 27      |
| 6      | 9.64-9.04   | 1186     | 1773     | 26      |
| 7      | 9.03-8.53   | 1147     | 1702     | 25      |
| 8      | 8.51-7.81   | 1118     | 1659     | 24      |
| 9      | 7.79-7.00   | 1053     | 1559     | 23      |
| 10     | 6.97-4.52   | 974      | 1454     | 20      |