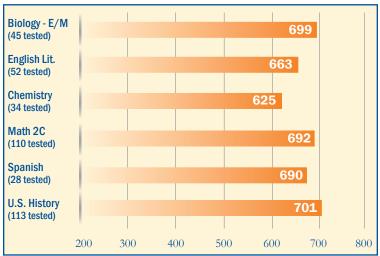

) of students in each decile (cumulative through 6th semester).

| Decile | GPA Range   | SAT 1600 | SAT 2400 | ACT Avg |
|--------|-------------|----------|----------|---------|
| 1      | 13.69-11.74 | 1420     | 2133     | 32      |
| 2      | 11.72-10.96 | 1340     | 2011     | 29      |
| 3      | 10.95-10.50 | 1263     | 1898     | 28      |
| 4      | 10.49-10.15 | 1244     | 1872     | 27      |
| 5      | 10.13-9.65  | 1246     | 1862     | 27      |
| 6      | 9.64-9.04   | 1186     | 1773     | 26      |
| 7      | 9.03-8.53   | 1147     | 1702     | 25      |
| 8      | 8.51-7.81   | 1118     | 1659     | 24      |
| 9      | 7.79-7.00   | 1053     | 1559     | 23      |
| 10     | 6.97-4.52   | 974      | 1454     | 20      |

## SAT Subject Test Averages (minimum 25 tested)



#### **Advanced Placement Examination Results**

|                    | 5   | 4  | 3  | 2  | 1  | %3 or better |
|--------------------|-----|----|----|----|----|--------------|
| Art History        | 16  | 8  | 2  | 0  | 0  | 100%         |
| Art, 2D and 3D     | 9   | 21 | 9  | 1  | 0  | 97.5%        |
| English Language   | 38  | 37 | 23 | 2  | 0  | 98%          |
| English Literature | 30  | 42 | 34 | 8  | 1  | 92.17%       |
| Comp. Government   | 25  | 42 | 36 | 29 | 10 | 72.54%       |
| European History   | 45  | 21 | 10 | 0  | 0  | 100%         |
| US Government      | 30  | 36 | 65 | 41 | 6  | 73.60%       |
| US History         | 94  | 73 | 22 | 4  | 0  | 97.93%       |
| AB Calculus        | 117 | 31 | 6  | 0  | 0  | 100%         |
| BC Calculus        | 34  | 10 | 4  | 0  | 0