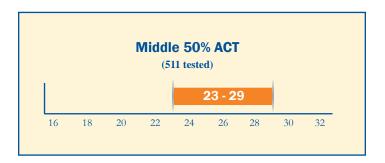

#### **Decile Characteristics**

Mean scores and weighted GPA ranges (12.0 scale) of students in each decile (cumulative through 6th semester).

| Decile | GPA Range   | SAT 1600 | SAT 2400 | ACT Avg |
|--------|-------------|----------|----------|---------|
| 1      | 13.69-11.74 | 1420     | 2133     | 32      |
| 2      | 11.72-10.96 | 1340     | 2011     | 29      |
| 3      | 10.95-10.50 | 1263     | 1898     | 28      |
| 4      | 10.49-10.15 | 1244     | 1872     | 27      |
| 5      | 10.13-9.65  | 1246     | 1862     | 27      |
| 6      | 9.64-9.04   | 1186     | 1773     | 26      |
| 7      | 9.03-8.53   | 1147     | 1702     | 25      |
| 8      | 8.51-7.81   | 1118     | 1659     | 24      |
| 9      | 7.79-7.00   | 1053     | 1559     | 23      |
| 10     | 6.97-4.52   | 974      | 1454     | 20      |