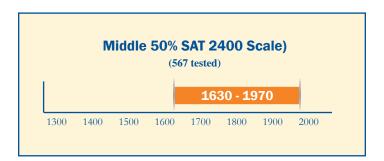

#### **Decile Characteristics**

Mean scores and weighted GPA ranges (12.0 scale) of students in each decile (cumulative through 6th semester).

| Decile | GPA Range   | SAT 1600 | SAT 2400 | ACT Avg |
|--------|-------------|----------|----------|---------|
| 1      | 13.69-11.74 | 1420     | 2133     | 32      |
| 2      | 11.72-10.96 | 1340     | 2011     | 29      |
| 3      | 10.95-10.50 | 1263     | 1898     | 28      |
| 4      | 10.49-10.15 | 1244     | 1872     | 27      |
| 5      | 10.13-9.65  | 1246     | 1862     | 27      |
| 6      | 9.64-9.04   | 1186     | 1773     | 26      |
| 7      | 9.03-8.53   | 1147     | 1702     | 25      |
| 8      | 8.51-7.81   | 1118     | 1659     | 24      |
| 9      | 7.79-7.00   | 1053     | 1559     | 23      |
| 10     | 6.97-4.52   | 974      | 1454     | 20      |